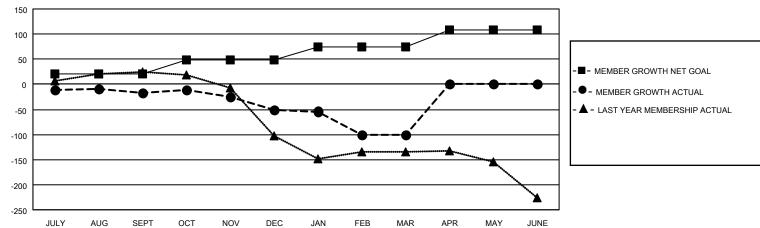

## Multiple District 30

| SAMATO.       |               |             |               |                       |                        |                         |                                                    |  |
|---------------|---------------|-------------|---------------|-----------------------|------------------------|-------------------------|----------------------------------------------------|--|
| Clubs         |               |             |               | Members               |                        |                         |                                                    |  |
|               | RESULTS FOR   | R 2020-2021 |               | RESULTS FOR 2020-2021 |                        |                         |                                                    |  |
| QUARTER       | NEW CLUB GOAL | NEW CLUBS   | DROPPED CLUBS | QUARTER MEME          | BER GROWTH NET<br>GOAL | MEMBER GROWTH<br>ACTUAL | DROPPED<br>MEMBERS ACTUAL<br>(including transfers) |  |
| JULY/AUG/SEPT | 1             | 0           | 4             | JULY/AUG/SEPT         | 20                     | 33                      | 46                                                 |  |
| OCT/NOV/DEC   | 2             | 0           | 0             | OCT/NOV/DEC           | 29                     | 31                      | 63                                                 |  |
| JAN/FEB/MAR   | 1             | 0           | 1             | JAN/FEB/MAR           | 25                     | 62                      | 75                                                 |  |
| APR/MAY/JUNE  | 2             | 0           | 0             | APR/MAY/JUNE          | 34                     | 0                       | 0                                                  |  |

## GOALS AND ACTUAL MEMBERS CUMULATIVE

| DROPPED CLUBS: 5 |     | 36 CLUBS OF 96 ADDED 1 OR MORE | GENDER DISTRIBUTION             |                |     |
|------------------|-----|--------------------------------|---------------------------------|----------------|-----|
|                  |     | NEW MEMBERS                    | MALE                            | 1,307 (72.65%) |     |
|                  |     |                                | FEMALE                          | 492 (27.35%)   |     |
| DROPPED MEMBERS  |     |                                |                                 |                |     |
| DECEASED         | 30  | CLICK HERE FOR CUMULATIVE      | TOTAL FAMILY UNIT MEMBERS       |                | 232 |
| CLUB CANCELLED   | 38  | MEMBERSHIP DATA                |                                 |                |     |
| OTHER 116        |     |                                | FAMILY MEMBERS PAYING HALF DUES |                | 117 |
| TOTAL            | 184 |                                | DOES                            |                |     |