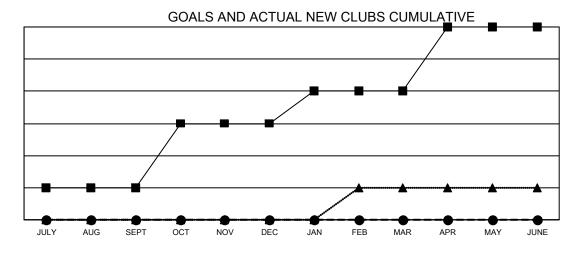

## Multiple District 30

| SAMATO.       |               |             |               |                       |                        |                         |                                                    |  |
|---------------|---------------|-------------|---------------|-----------------------|------------------------|-------------------------|----------------------------------------------------|--|
| Clubs         |               |             |               | Members               |                        |                         |                                                    |  |
|               | RESULTS FOR   | R 2020-2021 |               | RESULTS FOR 2020-2021 |                        |                         |                                                    |  |
| QUARTER       | NEW CLUB GOAL | NEW CLUBS   | DROPPED CLUBS | QUARTER MEME          | BER GROWTH NET<br>GOAL | MEMBER GROWTH<br>ACTUAL | DROPPED<br>MEMBERS ACTUAL<br>(including transfers) |  |
| JULY/AUG/SEPT | 1             | 0           | 4             | JULY/AUG/SEPT         | 20                     | 33                      | 46                                                 |  |
| OCT/NOV/DEC   | 2             | 0           | 0             | OCT/NOV/DEC           | 29                     | 31                      | 63                                                 |  |
| JAN/FEB/MAR   | 1             | 0           | 1             | JAN/FEB/MAR           | 25                     | 62                      | 75                                                 |  |
| APR/MAY/JUNE  | 2             | 0           | 0             | APR/MAY/JUNE          | 34                     | 0                       | 0                                                  |  |

- CURRENT YEAR ACTUAL NEW CLUBS
- ▲ LAST YEAR ACTUAL NEW CLUBS